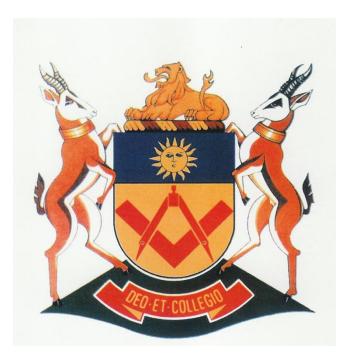

#### For God and our Order Vir God en ons Orde

Coat of Arms of the Grand Lodge of South Africa registered at the Bureau of Heraldry, Certificate No. 1428 of 3<sup>rd</sup> April 1987.

Arms: Or a square with corner baseward surmounted by a compass Gules; on a chief Azure a sun in splendour; Or Crest: A lion couchant; Or Wreath; Or Gules, Supporters: Two Springboks proper; collared On Motto: Deo et Collegio

Wapenskild van die Grootlosie van Suid-Afrika geregistreer by die Buro van Heraldiek, Sertifikaatnommer 1428 van 3 April 1987